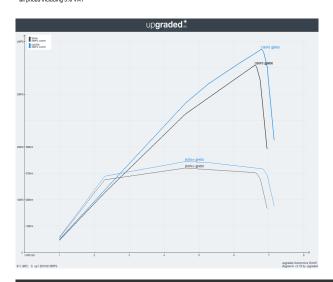

## electronical Software-Upgrade

|                | stock                         | optimized                               |
|----------------|-------------------------------|-----------------------------------------|
| Capacity       | 3824 cc                       |                                         |
| Power          | 261 kW / 355 HP at 6800 U/min | 283 kW / 385 HP<br>at 6600 U/min        |
| Torque         | 400 Nm<br>at 4600 U/min       | 430 Nm<br>at 4600 U/min                 |
| Accelleration  |                               | ca0,35 sec. 0-100km/h*                  |
| Consumption    |                               | up to -8.3%*                            |
| VMAX           | 293 km/h                      | 305 km/h                                |
| Manufacturer   |                               | upchip<br>(high performance chiptuning) |
| Kind of tuning |                               | map-optimization<br>(Softwaretuning)    |
|                |                               |                                         |